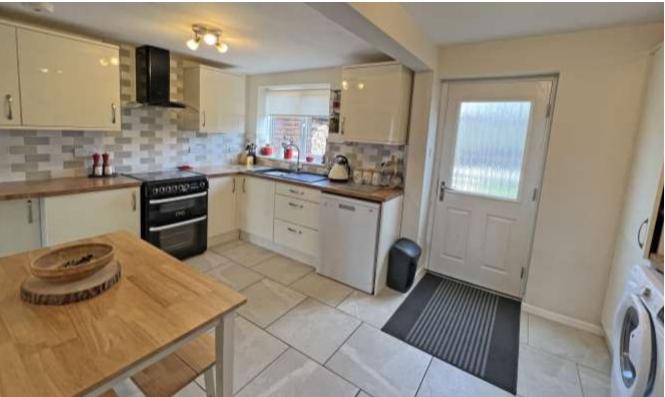

Occupying an elevated position the property has generous room sizes and is ideal for those with a family who wish to live in this popular village.

Comprising in brief of a large open plan sitting/dining room with an attractive fireplace incorporating a wood burning stove, modern kitchen to the rear with fitted wall and base units, lobby to the front and a guest W.C to the ground floor. The first floor features a galleried landing giving access to three double bedrooms (two with built in storage) and a family bathroom.