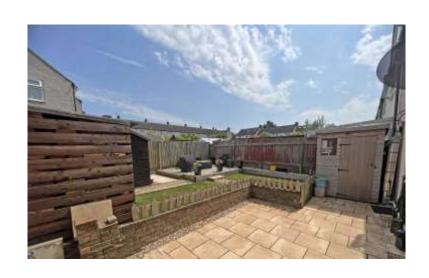

A low maintenance rear garden is entered via the kitchen and consists of a large patio, astro turf area, seating area, log store and enclosed by fenced boundaries.

Great views to the front over Alveley.