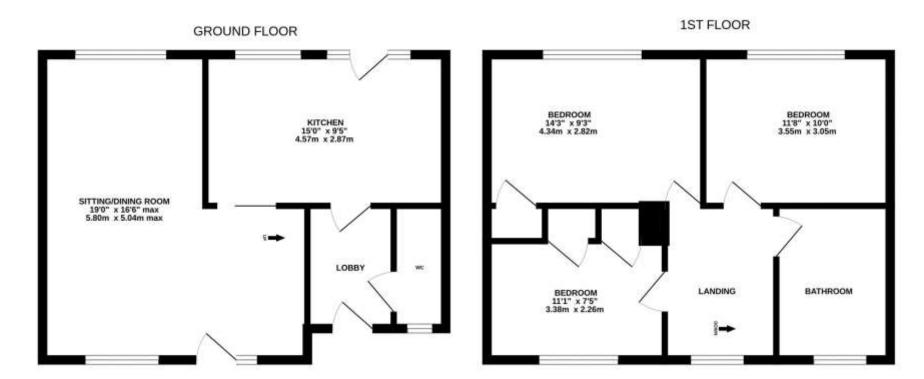

Occupying an elevated position the property has generous room sizes and is ideal for those with a family who wish to live in this popular village.

Comprising in brief of a large open plan sitting/dining room with an attractive fireplace incorporating a wood burning stove, modern kitchen to the rear with fitted wall and base units, lobby to the front and a guest W.C to the ground floor. The first floor features a galleried landing giving access to three double bedrooms (two with built in storage) and a family bathroom.

GUIDE PRICE £225,000

Whilst every alternpt has been made to ensure the accuracy of the floorplan contained here, measurements of doors, windows, rooms and any other items are approximate and no responsibility is taken for any error, omission or mis-statement. This plan is for illustrative purposes only and should be used as such by any prospective purchaser. The services, systems and appliances shown have not been tested and no guarantee as to their operability or efficiency can be given.