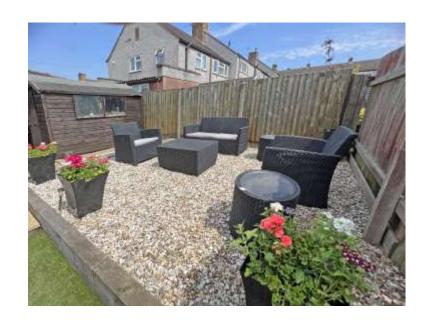

A low maintenance rear garden is entered via the kitchen and consists of a large patio, astro turf area, seating area, log store and enclosed by fenced boundaries.

Great views to the front over Alveley.